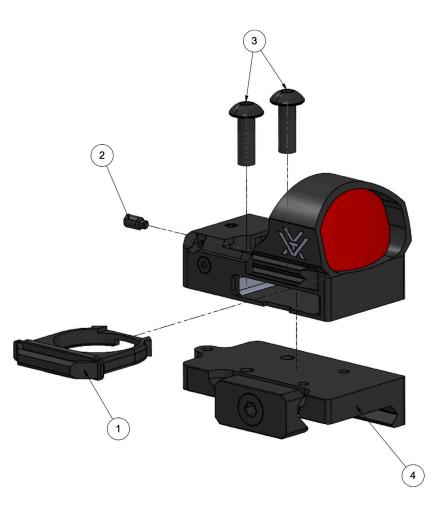

| Ra         | zor® l      | Red Dots | 5                                              |              |      |                                                             |
|------------|-------------|----------|------------------------------------------------|--------------|------|-------------------------------------------------------------|
| Models Fea |             | Featu    | ires                                           |              |      |                                                             |
| RZR-2001   |             | 3 MOA    | Dot                                            |              |      |                                                             |
| RZR-2003   |             | 6 MOA    | Dot                                            |              |      |                                                             |
|            |             |          |                                                | Parts        |      |                                                             |
| ITEM NO.   | PART NUMBER |          | DESCRIPTION                                    |              | QTY. | NOTES                                                       |
| 1          | C-01288-0   |          | Razor® Red Dot battery tray                    |              | 1    |                                                             |
| 2          | C-02123-0   |          | Razor® Red Dot lock set screw                  |              | 1    | Use 1.5mm hex wrench                                        |
| 3          | C-02125-0   |          | Razor® Red Dot scope to<br>mount screw         |              | 2    | M4x.7-5mm, tighten to 12 in-lbs with loctite, 15 in-lbs dry |
| 3          | C-02126-0   |          | Razor® to Glock MOS 8-<br>32x7/16 with Shim    |              | 2    | Tighten to 12 in-lbs with loctite,<br>15 in-lbs dry         |
| 3          | C-02127-0   |          | Razor® to Glock MOS 8-<br>32x3/8 with out Shim |              | 2    | Tighten to 12 in lbs with loctite,<br>15 in-lbs dry         |
| 4          | A-00886-0   |          | Razor® Red Dot Mount                           |              | 1    | Tighten mount to 20 - 25 in lbs                             |
|            |             |          | In-                                            | Box Accessor | es   |                                                             |
| ITEM NO.   | PART NUMBER |          | DESCRIPTION                                    |              | QTY. | NOTES                                                       |
|            | C-01285-0   |          | Razor® Red Dot Cover                           |              | 1    |                                                             |
|            | C-01284-0   |          | Razor® Red Dot shim                            |              | 1    |                                                             |
|            | C-01281-0   |          | 1.5mm hex wrench                               |              | 1    |                                                             |
|            | C-01567-0   |          | 2.5mm hex wrench                               |              | 1    |                                                             |
|            | M-00115-0   |          | Razor® Red Dot owner's<br>manual               |              | 1    |                                                             |
|            | LC300       |          | Lens cloth                                     |              | 1    |                                                             |
|            | В           | Battery  |                                                | CR2032       | 1    | Cannot ship                                                 |